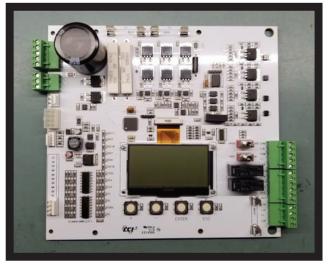

#### **ECI 895-U LCD DOOR BOARD** P/N ECIA045.00012371

Replaces all GAL Canada, ECI Canada, Elevator Components Inc, 895-500 door operator boards, fit form & function.

### **FEATURES & BENEFITS**

The ECI Millennium Series of door boards offers the very latest in door control technology to include advancements in power management providing for a longer reliable service life. Incorporates LCD programing for parameter adjustments and onboard diagnostics. The new digital technology greatly reduces field set up labor as it eliminates missed or incorrect adjustments of old analog technology.

- Provides identical foot print application for fit, form and wiring connections.
- Advanced design reduces heat for superior drive efficiency.
- Faster install times with no potentiometers to adjust.
- LCD user interface provides parameter adjustments in real time.
- LCD on board diagnostics w/ LED board function indicators.
- LCD display rotation allows you to work from either side of operator.
- Includes universal input control voltages from 24 to 240v AC or DC.