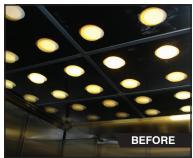

## EGG CRATE CEILING REPLACEMENT KITS

Cablite® LED ceiling conversion kits transform unsightly egg-crate and translucent drop ceilings into a modern environmentally friendly LED down light ceiling, utilizing your existing frame or new frame design.

## THE CABLITE CEILING ADVANTAGE

- **Cost Effective Upgrade**, 50% less than conventional ceilings.
- Attractive Modern LED down light ceiling utilizing your existing frame.
- **Eliminates Unsightly** dirty or broken egg-crate and translucent panels.
- Meets All Elevator Code Requirements for fire resistant panels and light levels providing for overall passenger comfort and safety.
- **Easily Installs** with lightweight panels and hardware.
- **Comes Complete** with our Cablite® "ECO" LED lighting, specifically designed for 24/7 continuous use.
- **Reduced Maintenance**, eliminates the constant need to replace light bulbs and ballasts.