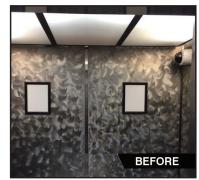

(Top photos) Example image taken at Oklahoma University Dormitory. New CabLite® Ceiling in Brushed Aluminum.

(Bottom photos) Example image taken at the Houston International Airport. New CabLite® Ceiling in Gloss Black.