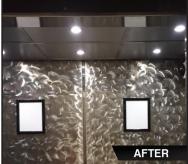

(Top photos) Example image taken at Oklahoma University Dormitory. New CabLite® Ceiling in Brushed Aluminum.

(Bottom photos) Example image taken at the Houston International Airport. New CabLite® Ceiling in Gloss Black.