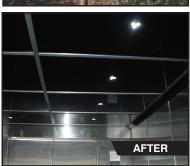

(Top photos) Example image taken at Oklahoma University Dormitory. New CabLite® Ceiling in Brushed Aluminum.

(Bottom photos) Example image taken at the Houston International Airport. New CabLite® Ceiling in Gloss Black.